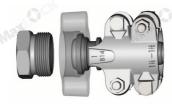

## Features:

- Positive metal-to-polymer seal
- Leakproof seal forms when the metal head of the stem makes contact with the patented polymer seat in the spud
- Non-metallic polymer seat resists most chemicals found in manufacturing facilities
- Recommended for steam service up to 450°F (232°C)
- Easy to seal
  Use with Maxlock® clamps

| MAX      | LOCK GROUND JOINT<br>MALE STEMS<br>(MG-MS) |         | S | IZE                          | OPTIONAL                | QTY   |
|----------|--------------------------------------------|---------|---|------------------------------|-------------------------|-------|
| Max Sick | Plated Iron                                |         | : | 1/4"<br>2/8"<br>1/2"<br>3/4" | 100<br>100<br>100<br>50 |       |
| Mak      | Plated Steel                               | Max     | 1 | 1" 1/4" 1/2"                 | 50<br>25<br>25          |       |
| Wax Co   | 316 Stainless Steel                        | Max Gos |   | 2"<br>2½"<br>3"<br>4"        | 10<br>5<br>5<br>5       | Maxis |
| GCK.     | Brass                                      |         |   | 6"                           | 2                       |       |