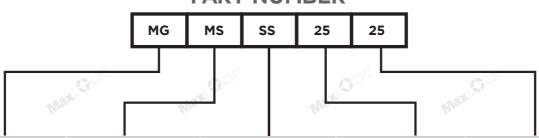

## **PART NUMBER**

| MODEL                            | PART NO.                                     | MATERIAL                                         | HOSE SIZE                                                                                                                                           | COUPLING SIZE                                                                                                                                         |
|----------------------------------|----------------------------------------------|--------------------------------------------------|-----------------------------------------------------------------------------------------------------------------------------------------------------|-------------------------------------------------------------------------------------------------------------------------------------------------------|
| MG<br>Maxlock<br>Ground<br>Joint | JS<br>JC<br>WN<br>FS<br>MP<br>DS<br>FA<br>MA | PS Plated Steel  SS Stainless Steel 316 BR Brass | 8 = 1/4"<br>10 = 3/8"<br>15 = 1/2"<br>20 = 3/4"<br>25 = 1"<br>32 = 1-1/4"<br>40 = 1-1/2"<br>50 = 2"<br>65 = 2-1/2"<br>80 = 3"<br>100= 4"<br>150= 6" | 8 = 1/4"<br>10 = 3/8"<br>15 = 1/2"<br>20 = 3/4"<br>25 = 1"<br>32 = 1-1/4"<br>40 = 1-1/2"<br>50 = 2"<br>65 = 2-1/2"<br>80 = 3"<br>100 = 4"<br>150 = 6" |