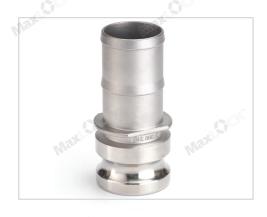

## SHIN. YO ENGINEERING SDN BHD (510968-K)

www.shinyoeng.com

| Max SIZE                                      | ALUMINIUM<br>Part #                                                                                                | BRASS<br>Part #                                                                                        | STAINLESS STEEL Part #                                                                                             |
|-----------------------------------------------|--------------------------------------------------------------------------------------------------------------------|--------------------------------------------------------------------------------------------------------|--------------------------------------------------------------------------------------------------------------------|
| 1/2" 3/4" 1" 11/4" 11/2" 2" 21/2" 3" 4" 5" 6" | 50-E-AL<br>75-E-AL<br>100-E-AL<br>125-E-AL<br>150-E-AL<br>200-E-AL<br>250-E-AL<br>300-E-AL<br>400-E-AL<br>500-E-AL | 50-E-BR<br>75-E-BR<br>100-E-BR<br>125-E-BR<br>150-E-BR<br>200-E-BR<br>300-E-BR<br>400-E-BR<br>500-E-BR | 50-E-SS<br>75-E-SS<br>100-E-SS<br>125-E-SS<br>150-E-SS<br>200-E-SS<br>250-E-SS<br>300-E-SS<br>400-E-SS<br>500-E-SS |
|                                               |                                                                                                                    |                                                                                                        |                                                                                                                    |

<sup>1)</sup> Material SS = SS316 BR = Brass AL = Aluminium alloy 2) Special material is available upon request, maximum size up to 12"