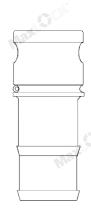

## SHIN. YO ENGINEERING SDN BHD (510968-K)

www.shinyoeng.com

| Max SIZE                                      | ALUMINIUM<br>Part #                                                                                                | BRASS<br>Part #                                                                                        | STAINLESS STEEL Part #                                                                                             |
|-----------------------------------------------|--------------------------------------------------------------------------------------------------------------------|--------------------------------------------------------------------------------------------------------|--------------------------------------------------------------------------------------------------------------------|
| 1/2" 3/4" 1" 11/4" 11/2" 2" 21/2" 3" 4" 5" 6" | 50-E-AL<br>75-E-AL<br>100-E-AL<br>125-E-AL<br>150-E-AL<br>200-E-AL<br>250-E-AL<br>300-E-AL<br>400-E-AL<br>500-E-AL | 50-E-BR<br>75-E-BR<br>100-E-BR<br>125-E-BR<br>150-E-BR<br>200-E-BR<br>300-E-BR<br>400-E-BR<br>500-E-BR | 50-E-SS<br>75-E-SS<br>100-E-SS<br>125-E-SS<br>150-E-SS<br>200-E-SS<br>250-E-SS<br>300-E-SS<br>400-E-SS<br>500-E-SS |
|                                               |                                                                                                                    |                                                                                                        |                                                                                                                    |

<sup>1)</sup> Material SS = SS316 BR = Brass AL = Aluminium alloy 2) Special material is available upon request, maximum size up to 12"